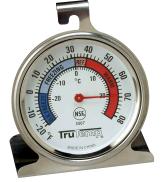

## MODEL 3506 Oven Thermometer

Easy-to-read 2 1/4" dial. Accurate from 100°F to 600°F. Durable stainless steel. Hangs or stands. NSF listed.

MODEL 3507 Freezer-Refrigerator Thermometer Easy-to-read 2 1/4" dial. Accurate from -20°F to 80°F. Durable stainless steel. Hangs or stands. Safe temperature zone indicators. NSF listed.